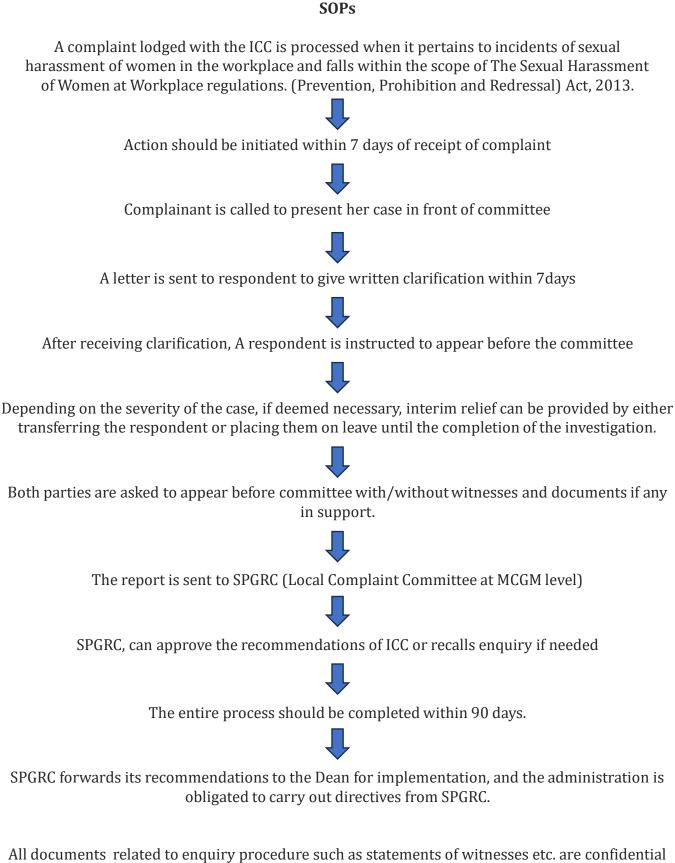

्यापक             | जीवरसायनशास्त्र विभाग<br>चौथा मजला , कॉलेज बिल्डिंग   |                         |  |
| ş     | डॉ. सोनाली पांडे           | सहसचिव          | सह. प्राध्यापक             | शरीरक्रिया विभाग<br>चौथा मजला , कॉलेज बिल्डिंग        | 022-23027631            |  |
| 8     | डॉ. गायत्री हट्टंगडी       | सहसचिव          | सह. प्राध्यापक             | ऑडिओ-स्पीच थेरपी विभाग<br>पहिला मजला , कॉलेज बिल्डिंग | मानसोपचार शास्त्र विभाग |  |
| ц     | डॉ. पुष्पा पझारे           | सदस्य           | प्राध्यापक व वि.<br>प्रमुख | शरीरक्रिया विभाग<br>चौथा मजला , कॉलेज बिल्डिंग        |                         |  |
| Ę     | श्रीमती रन्नेहा<br>पेडणेकर | सदस्य           | अधिसेविका                  | आधिसेविका कार्यालय, G बिल्डिंग                        |                         |  |

## सदस्य



Contact Details are mentioned on first page

and cannot be revealed even to administration or head of the institute.